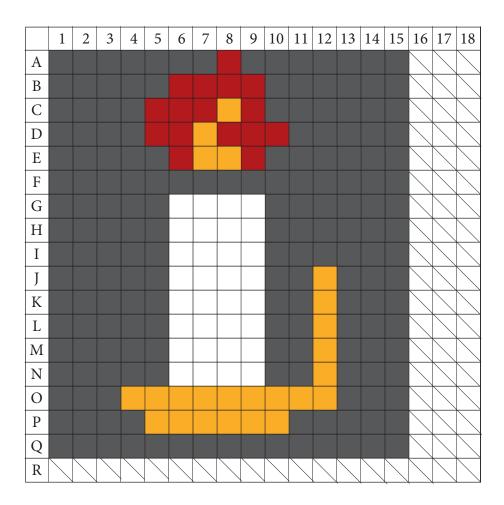

## THE CANDLE

This is the first block within our Zelda: The Quilt-Along, released on March 1st, 2015. For further instructions on putting this block together, along with fabric requirements, recommendations on fabrics and links to the additional blocks within this quilt, please check out this page on QuiltingLinda.com. Use the key below to help put together your block:

This block is of **The Candle**, which was an item that Link (the hero of the game) could use to light up dark caves in the Zelda games. While there are different Zelda games that have been created, all of the items, characters and enemies that will be included within this quilt are from the very first game: *Legend of Zelda*.

Block Dimensions (Finished): 15" x 17"