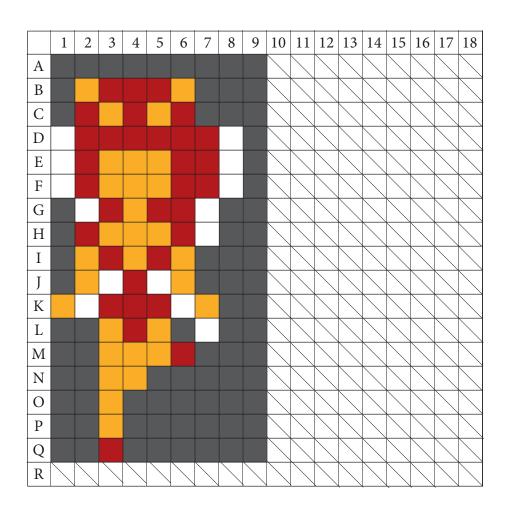

## THE FAIRY

This is the second block within our Zelda: The Quilt-Along, released on March 15th, 2015. For further instructions on putting this block together, along with fabric requirements, recommendations on fabrics and links to the additional blocks within this quilt, please check out this page on QuiltingLinda. com. Use the key below to help put together your block:

This block is of **The Fairy**, which was an item that Link could use to replenish his health or even bring himself back from death within the Zelda games. Throughout the game, Link would battle his enemies and often lose his health, sometimes even dying to these foes. If Link came across a fairy within the land, he could use it to replenish his health fully. If Link captured a fairy and kept it in his backpack, he could bring himself back from death should he die in combat.

Block Dimensions (Finished): 9" x 17"