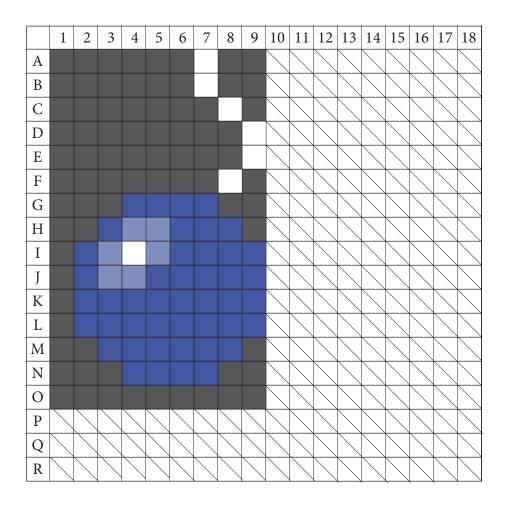

## THE BOMB

This is the fourth block within our Zelda: The Quilt-Along, released on April 15th, 2015. For further instructions on putting this block together, along with fabric requirements, recommendations on fabrics and links to the additional blocks within this quilt, please check out this page on QuiltingLinda. com. Use the key below to help put together your block:

Black
Kona Black

Elight Blue
Kona Lavender

Blue
Kona Deep Blue

White
Kona White

This block is of **The Bomb**, which was an item that Link would use to attack his enemies. He would find these items throughout the world or could purchase them from a character that sells helpful things. Link would set a bomb down near one of his enemies and quickly get away quickly or he would also be hurt by the explosion. Bombs are also used to get to new areas on the map of the game, which Link could access after blowing up specific rocks or doors.

Block Dimensions (Finished): 9" x 15"