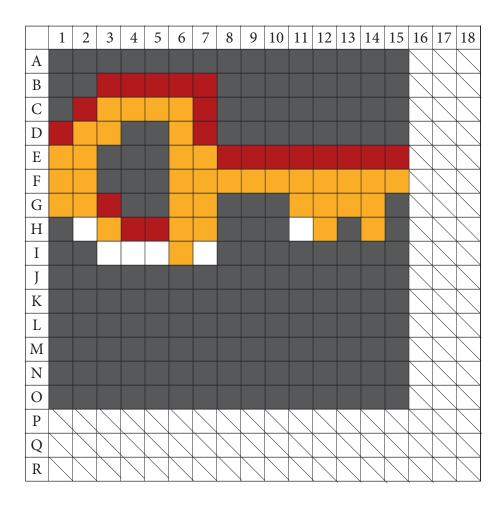

## THE KEY

This is the third block within our Zelda: The Quilt-Along, released on April 1st, 2015. For further instructions on putting this block together, along with fabric requirements, recommendations on fabrics and links to the additional blocks within this quilt, please check out this page on QuiltingLinda.com. Use the key below to help put together your block:

This block is of **The Key**, which was an item that Link could use to unlock doors within dungeons in the Zelda games. Link would need to find the key before progessing through each dungeon, often right before facing the main enemy of the dungeon or "boss". There were a total of eight dungeons within the first Zelda game.

Block Dimensions (Finished): 15" x 15"