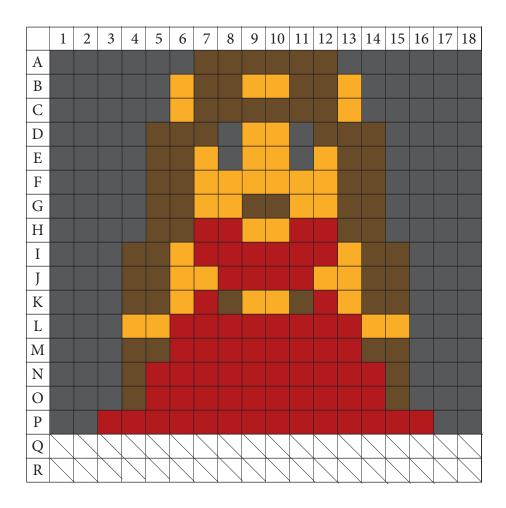

## PRINCESS ZELDA

This is the seventh block within our Zelda: The Quilt-Along, released on July 1st, 2015. For further instructions on putting this block together, along with fabric requirements, recommendations on fabrics and links to the additional blocks within this quilt, please check out this page on QuiltingLinda. com. Use the key below to help put together your block:

Black
Kona Black

Red
Kona Red
Kona Red
Kona Earth

This block is of **Princess Zelda**, the princess that Link is attempting to rescue within the game as well as the namesake of the game itself. In every game of the Zelda series, Princess Zelda is captured or put in danger by evil forces -- generally led by a villian boss named Ganon. It is up to Link to save her. Many people unfamiliar with the game series incorrectly refer to Link (who is the main character in the games) by the princess' name "Zelda", as they assume that the title of the game is referring to the main character and not the damsel in distress.

Block Dimensions (Finished): 18" x 16"