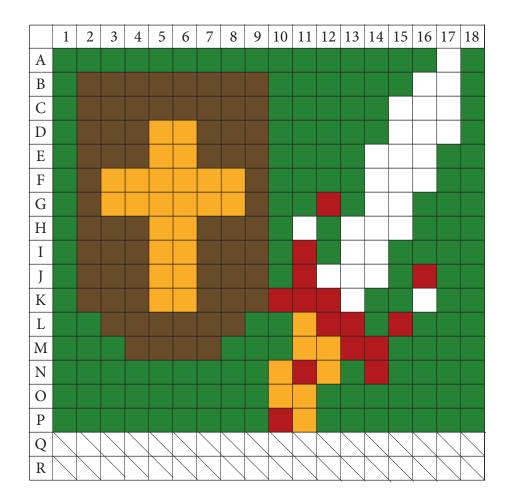

## SWORD AND SHIELD

This is the eight block within our Zelda: The Quilt-Along, released on August 1st, 2015. For further instructions on putting this block together, along with fabric requirements, recommendations on fabrics and links to the additional blocks within this quilt, please check out this page on QuiltingLinda.com. Use the key below to help put together your block:

This block is of the **Sword and Shield**, the two central pieces of Link's weaponry within the Zelda games. Link begins each game with a Wooden Sword and Shield and can purchase a stronger Magical version of each. The Magical Sword and Shield were actually only used in the first two Zelda games. In newer Zelda games Link upgrades to the Master Sword, typically by finding it after defeating a particular part of the game.

Block Dimensions (Finished): 18" x 16"