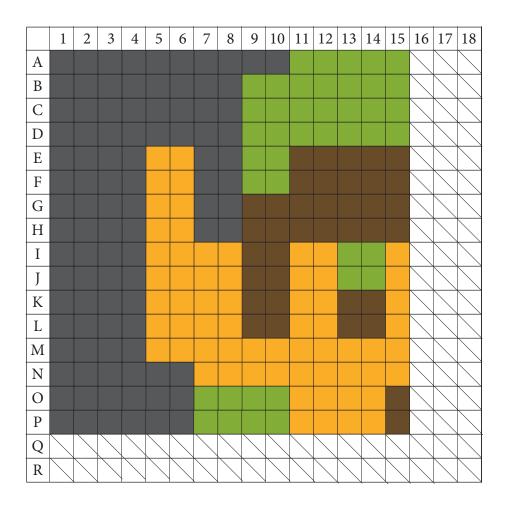

## LINK (PART I)

This is the tenth block within our Zelda: The Quilt-Along, released on October 1st, 2015. This is actually a very large block that we will be doing in 4 different sections. This is the first section. For further instructions on putting this block together, along with fabric requirements, recommendations on fabrics and links to the additional blocks within this quilt, please check out this page on QuiltingLinda.com. Use the key below to help put together your block:

This block is of **Link**, our main hero and the character that is played by the individual gamer. Link is typically depicted as a young boy or teen in green clothing that is called upon to leave his home and save Hyrule (the world within our Zelda games) and Princess Zelda. As he is the main character throughout the games, we doubled his size as compared to all of the other items within our block, as to help showcase his importance.

Block Dimensions (Finished): 15" x 16"