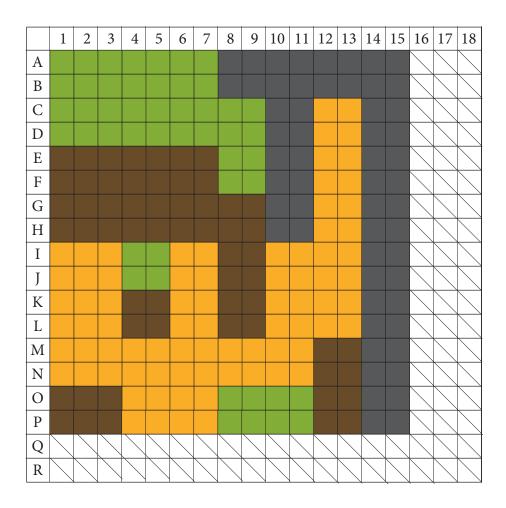

## LINK (PART II)

This is the tenth block within our Zelda: The Quilt-Along, released on October 1st, 2015, with this being the second section out of a total of 4 sections. For further instructions on putting this block together, along with fabric requirements, recommendations on fabrics and links to the additional blocks within this quilt, please check out this page on QuiltingLinda. com. Use the key below to help put together your block:

Black
Kona Black

Green
Kona Sour Apple

Yellow-Orange
Kona Cheddar

Brown
Kona Earth

Interestingly enough, **Link** within the Zelda games often shares a lot of similarities to Peter Pan. He wears green clothing, has an elf-like appearance, hangs out with a Fairy and battles evil with a sword. In some games, Link even fights his shadow or dark self. The creator of The Legend of Zelda has revealed that he did indeed take inspiration from Peter Pan when creating our hero.

Block Dimensions (Finished): 15" x 16"