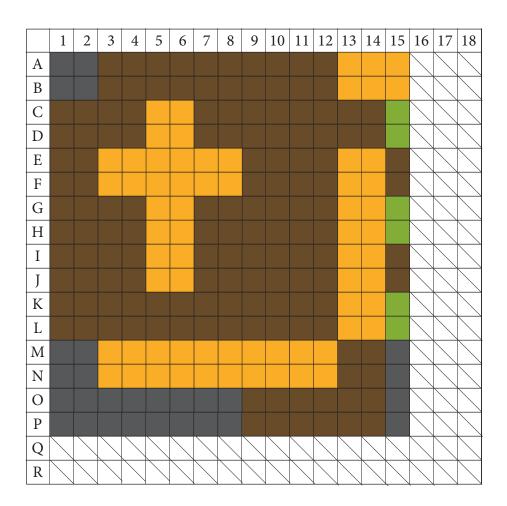

## LINK (PART III)

This is the tenth block within our Zelda: The Quilt-Along, released on October 1st, 2015, with this being the third section out of a total of 4 sections. For further instructions on putting this block together, along with fabric requirements, recommendations on fabrics and links to the additional blocks within this quilt, please check out this page on QuiltingLinda.com. Use the key below to help put together your block:

## Block Dimensions (Finished): 15" x 16"

|  |   |  |  |  |  |   |  |  |  |  |  | L |   |   |  |   |
|--|---|--|--|--|--|---|--|--|--|--|--|---|---|---|--|---|
|  |   |  |  |  |  |   |  |  |  |  |  |   | L | L |  | L |
|  |   |  |  |  |  |   |  |  |  |  |  |   | L |   |  | L |
|  |   |  |  |  |  |   |  |  |  |  |  |   |   |   |  |   |
|  |   |  |  |  |  |   |  |  |  |  |  |   |   |   |  |   |
|  |   |  |  |  |  |   |  |  |  |  |  |   |   |   |  |   |
|  | 4 |  |  |  |  | 1 |  |  |  |  |  |   |   |   |  |   |
|  | 4 |  |  |  |  | 1 |  |  |  |  |  |   |   |   |  |   |
|  | 4 |  |  |  |  |   |  |  |  |  |  |   |   |   |  |   |
|  |   |  |  |  |  |   |  |  |  |  |  |   |   |   |  |   |

This image is part of the Zelda: The Quilt-Along at QuiltingLinda.com and is for PERSONAL USE ONLY. Resale is strictly prohibited. Zelda is a trademark of Nintendo.