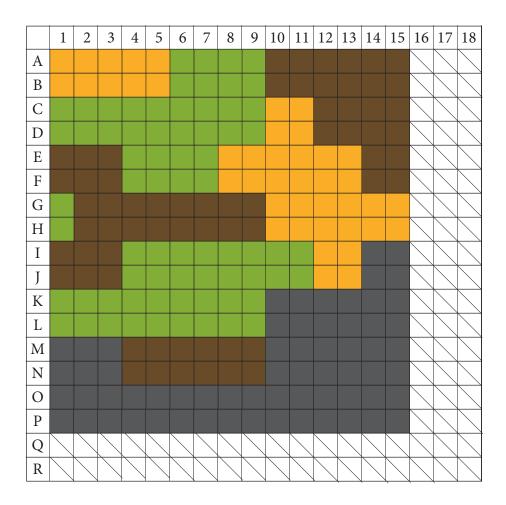

## LINK (PART IV)

This is the tenth block within our Zelda: The Quilt-Along, released on October 1st, 2015, with this being the fourth section out of a total of 4 sections. For further instructions on putting this block together, along with fabric requirements, recommendations on fabrics and links to the additional blocks within this quilt, please check out this page on QuiltingLinda.com. Use the key below to help put together your block:

Black
Kona Black

Green
Kona Sour Apple

Yellow-Orange
Kona Cheddar

Brown
Kona Earth

In the Legend of Zelda game, which Zelda: The Quilt-Along is based on, Link is a young swordsman who is asked, after rescuing Impa, the royal nursemaid, to save Hyrule and Princess Zelda from the evil Prince of Darkness, Ganon, who is seeking out the shards of the Triforce of Wisdom. Link collects the pieces of this Triforce and enters Ganon's lair in Death Mountain. There he defeats Ganon with a Silver Arrow, secures the Triforce of Power, and saves Princess Zelda from Ganon's clutches.

Block Dimensions (Finished): 15" x 16"